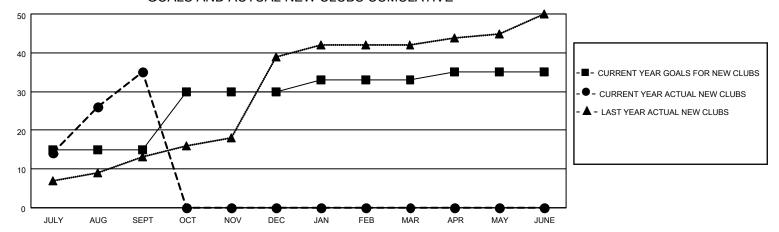

## GOALS AND ACTUAL NEW CLUBS CUMULATIVE

## MONTHLY MEMBERSHIP PROGRESS REPORT

LOCATION NEPAL District 325A2 Results as of: 9/30/2021

| Clubs RESULTS FOR 2021-2022 |    |    |   | Members RESULTS FOR 2021-2022 |     |      |     |
|-----------------------------|----|----|---|-------------------------------|-----|------|-----|
|                             |    |    |   |                               |     |      |     |
| JULY/AUG/SEPT               | 15 | 35 | 6 | JULY/AUG/SEPT                 | 237 | 1183 | 324 |
| OCT/NOV/DEC                 | 15 | 0  | 0 | OCT/NOV/DEC                   | 237 | 0    | 0   |
| JAN/FEB/MAR                 | 3  | 0  | 0 | JAN/FEB/MAR                   | 100 | 0    | 0   |
| APR/MAY/JUNE                | 2  | 0  | 0 | APR/MAY/JUNE                  | 50  | 0    | 0   |