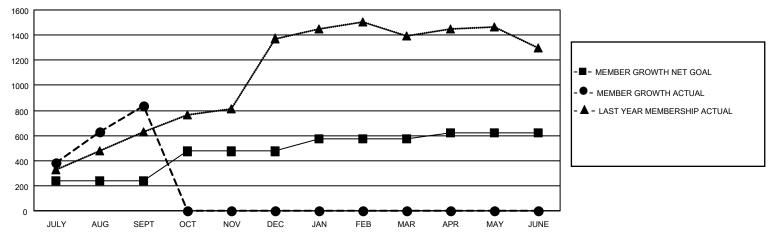

## GOALS AND ACTUAL MEMBERS CUMULATIVE

| DROPPED CLUBS: 6 |     | 102 CLUBS OF 272 ADDED 1 OR<br>MORE NEW MEMBERS | GENDER DISTRIBUTION                   |                                  |  |
|------------------|-----|-------------------------------------------------|---------------------------------------|----------------------------------|--|
|                  |     | WORE NEW WEINBERG                               | MALE<br>FEMALE                        | 4,806 (69.70%)<br>2,089 (30.30%) |  |
| DROPPED MEMBERS  |     |                                                 | NON BINARY<br>PREFER NOT TO ANSWER    | 0 (0.00%)<br>0 (0.00%)           |  |
| DECEASED         | 1   |                                                 | THE ENTITY TO ANOWER                  | 0 (0.0070)                       |  |
| CLUB CANCELLED   | 124 | CLICK HERE FOR CUMULATIVE                       | TOTAL FAMILY UNIT MEMBERS             | 4,688                            |  |
| OTHER            | 199 | MEMBERSHIP DATA                                 |                                       |                                  |  |
| TOTAL            | 324 |                                                 | FAMILY MEMBERS PAYING HALF DUES 3,086 |                                  |  |
|                  |     |                                                 |                                       |                                  |  |

## MONTHLY MEMBERSHIP PROGRESS REPORT

LOCATION NEPAL District 325A2 Results as of: 9/30/2021

| Clubs RESULTS FOR 2021-2022 |    |    |   | Members RESULTS FOR 2021-2022 |     |      |     |
|-----------------------------|----|----|---|-------------------------------|-----|------|-----|
|                             |    |    |   |                               |     |      |     |
| JULY/AUG/SEPT               | 15 | 35 | 6 | JULY/AUG/SEPT                 | 237 | 1183 | 324 |
| OCT/NOV/DEC                 | 15 | 0  | 0 | OCT/NOV/DEC                   | 237 | 0    | 0   |
| JAN/FEB/MAR                 | 3  | 0  | 0 | JAN/FEB/MAR                   | 100 | 0    | 0   |
| APR/MAY/JUNE                | 2  | 0  | 0 | APR/MAY/JUNE                  | 50  | 0    | 0   |